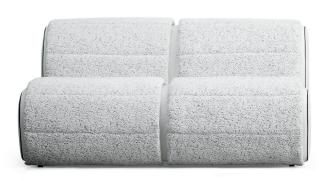

FLORA design Ilenia Viscardi 2021

Flora is a system of single or double seating units that can be combined to produce free, unconventional and endless arrangements that can be used indoors and in sheltered outdoor spaces.

The structure is padded and the fabric or leather cover can be easily removed thanks to black zips that run along the edges of the seat and the backrest; a deliberately strong graphic sign that highlights the curvature.