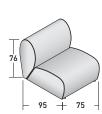

FLORA design Ilenia Viscardi 2021

Flora is a system of single or double seating units that can be combined to produce free, unconventional and endless arrangements that can be used indoors and in sheltered outdoor spaces.

The structure is padded and the fabric or leather cover can be easily removed thanks to black zips that run along the edges of the seat and the backrest; a deliberately strong graphic sign that highlights the curvature.

Optional removable 'cloak', in the same fabric or leather cover or in a contrasting colour. It is fixed with Velcro in the central and lower parts of the seat and with a counterweight in the rear of the backrest.









FLORA design llenia Viscardi 2021

**OUTER SIZES** 

SIZE IN CM.