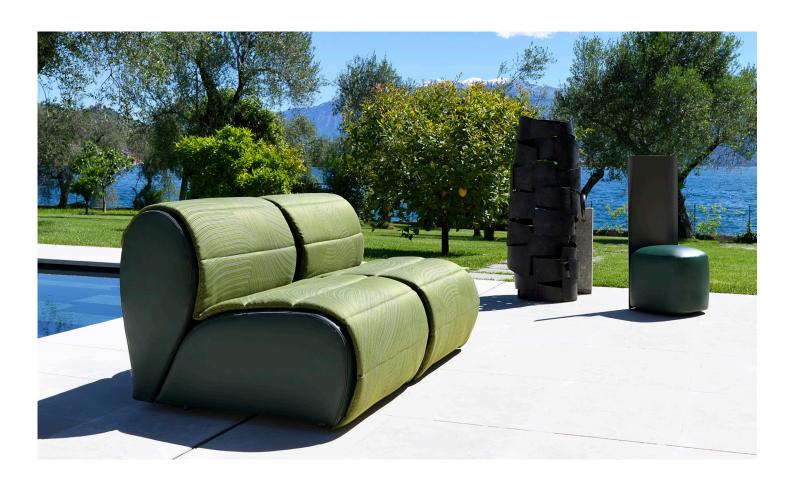

FLORA design Ilenia Viscardi 2021

Flora is a system of single or double seating units that can be combined to produce free, unconventional and endless arrangements that can be used indoors and in sheltered outdoor spaces.

The structure is padded and the fabric or leather cover can be easily removed thanks to black zips that run along the edges of the seat and the backrest; a deliberately strong graphic sign that highlights the curvature.

Optional removable 'cloak', in the same fabric or leather cover or in a contrasting colour. It is fixed with Velcro in the central and lower parts of the seat and with a counterweight in the rear of the backrest.