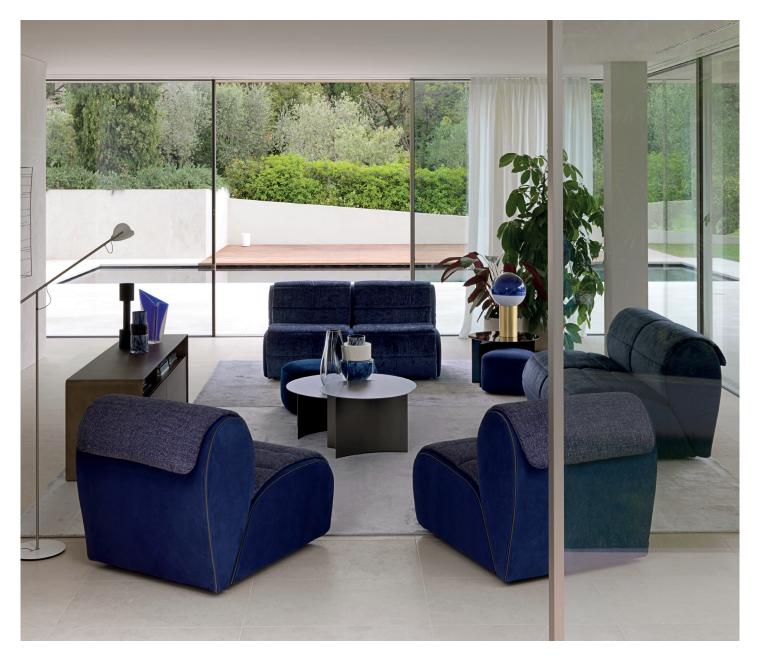

FLORA design Ilenia Viscardi 2021

Flora is a system of single or double seating units that can be combined to produce free, unconventional and endless arrangements that can be used indoors and in sheltered outdoor spaces.

The structure is padded and the fabric or leather cover can be easily removed thanks to black zips that run along the edges of the seat and the backrest; a deliberately strong graphic sign that highlights the curvature.

Optional removable 'cloak', in the same fabric or leather cover or in a contrasting colour. It is fixed with Velcro in the central and lower parts of the seat and with a counterweight in the rear of the backrest.