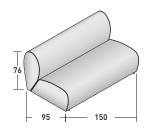

FLORA design Ilenia Viscardi 2021

Flora is a system of single or double seating units that can be combined to produce free, unconventional and endless arrangements that can be used indoors and in sheltered outdoor spaces.

The structure is padded and the fabric or leather cover can be easily removed thanks to black zips that run along the edges of the seat and the backrest; a deliberately strong graphic sign that highlights the curvature.

Optional removable 'cloak', in the same fabric or leather cover or in a contrasting colour. It is fixed with Velcro in the central and lower parts of the seat and with a counterweight in the rear of the backrest.









FLORA design llenia Viscardi 2021

**OUTER SIZES** 

SIZE IN CM.