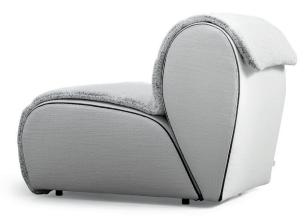

FLORA design Ilenia Viscardi 2021

Flora is a system of single or double seating units that can be combined to produce free, unconventional and endless arrangements that can be used indoors and in sheltered outdoor spaces.

The structure is padded and the fabric or leather cover can be easily removed thanks to black zips that run along the edges of the seat and the backrest; a deliberately strong graphic sign that highlights the curvature.